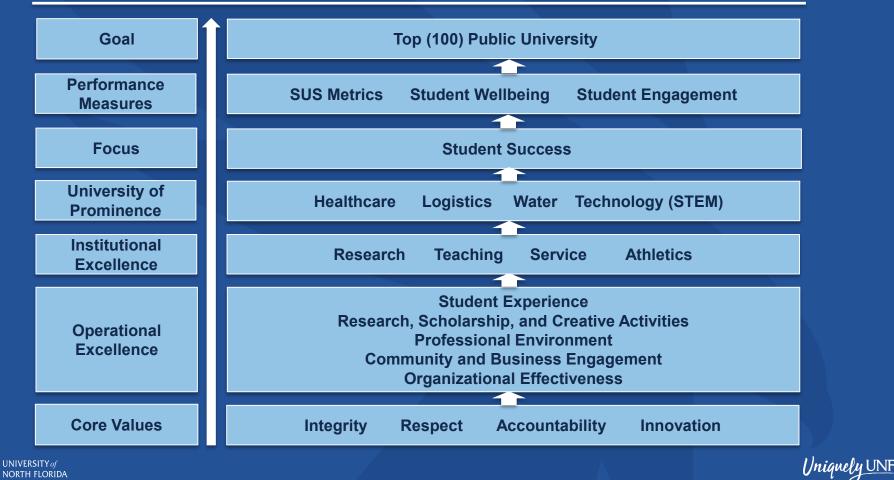

borate and creatively innovate for the advancement of society.





### **Institutional Values**

#### Value Statement:

We achieve excellence in all we do; we are an institution of uncompromising character; we lead with humility, humanity, and integrity.

#### Institutional Values:

**Integrity -** We do the right thing for the right reason at the right time.

**Respect -** We treat everyone with kindness, we are informed by the perspectives of others, and we draw strength from our differences.

**Accountability -** We are responsible for how the outcomes of our actions affect others and our environment.

**Innovation** – We harness creativity and talent to turn challenges into opportunities and problems into solutions in a uniquely UNF way.





# **UNF Strategic Map toward Greatness**



### **UNF Student Promise**

### With students as our focus, UNF will pursue UNIQUE approaches to:

### ✓ Experiential Learning

- $\checkmark\,$  "Precision" Advising, Counseling, and Teaching
- ✓ Faculty Engagement, Student Research
- ✓ Character Development, Problem-Solving
- ✓ Graduate School Pathways



 Continue to Produce Graduates to Support Florida's Future Talent Needs

Uniquely UNF